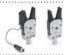

Series CGLN Wide opening parallel grippers

Series CGZT Three-jaw grippers with T-guide

Series CGCN
Self-centering three-finger grippers with T-guide

Series RPGA Sprue grippers Size 20 mm

Series RPGB Sprue grippers Size 8, 12 mm